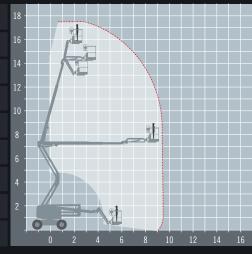

## **GENIE Z51/30**

ALTERNATIVES: Manitou 180ATJ

## Articulated boom with all terrain capability

IPAF 3b Requires IPAF category 3b

The Genie Z51\30 is a self propelled articulated boom that has a positive drive traction system and active oscillating axle that work together based on ground conditions to help keep the machine moving. The self-levelling platform keeps the platform level through the entire range of motion.