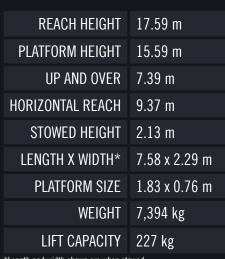

## **GENIE Z51/30**

ALTERNATIVES: Manitou 180ATJ

## Articulated boom with all terrain capability

IPAF 3b Requires IPAF category 3b

The Genie Z51\30 is a self propelled articulated boom that has a positive drive traction system and active oscillating axle that work together based on ground conditions to help keep the machine moving. The self-levelling platform keeps the platform level through the entire range of motion.